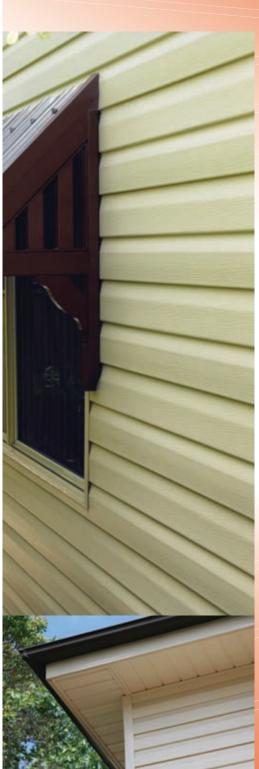

# **EVERLAST** D5110

COVERAGE 250mm 5 84m and 8m LENGTH

Designed and manufactured in Australia, our products suit both traditional and contemporary house exteriors. Our cladding has been subjected to the rigorous physical test requirements of AS/NZS 4257.1, .6, .7, and .8 and has passed with ease.

Our products are formulated with careful attention to the UV conditions of the harsh Australian climate. The extrusion processes we have developed ensure that the colour and UV resistance are consistent all the way through each product – not just limited to the surface. These features, presented with clean glossy lines and embossed wood-grain surfaces, bring you products that deliver years of effective and stylish good looks with minimal upkeep.