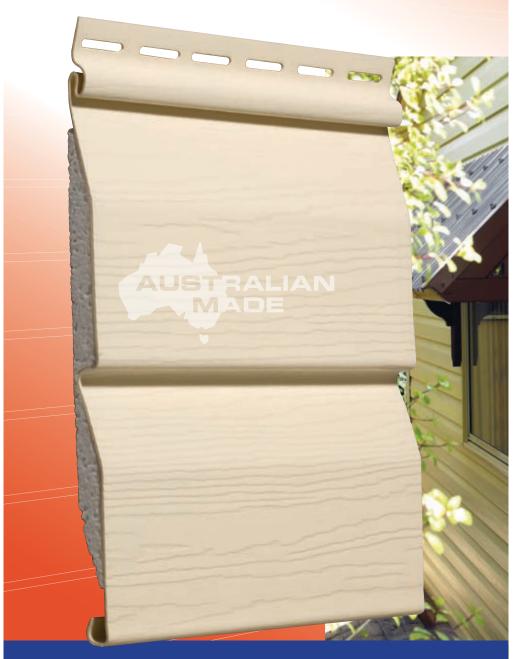

# **EVERLAST** D5110

COVERAGE 250mm 5 84m and 8m LENGTH

Designed and manufactured in Australia, our products suit both traditional and contemporary house exteriors. Our cladding has been subjected to the rigorous physical test requirements of AS/NZS 4257.1, .6, .7, and .8 and has passed with ease.

Our products are formulated with careful attention to the UV conditions of the harsh Australian climate. The extrusion processes we have developed ensure that the colour and UV resistance are consistent all the way through each product – not just limited to the surface. These features, presented with clean glossy lines and embossed wood-grain surfaces, bring you products that deliver years of effective and stylish good looks with minimal upkeep.

We provide a factory warranty on all products, copy available on request. This warranty gives full (not pro rata) protection for ten years.

- AUSTRALIAN MADE
- DESIGNED ESPECIALLY FOR THE AUSTRALIAN CLIMATE
- GLOSS TIMBER LOOK
- · CFC-FREE POLYSTYRENE INSULATION
- · HIGHLY UV RESISTANT
- · STRONG AND DURABLE
- DESIGNED TO AS/NZS 4256.4